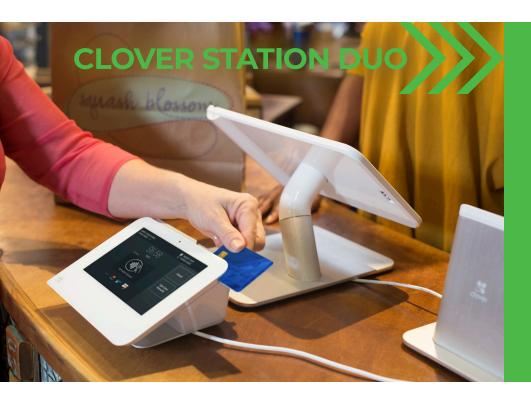

# Our Fastest, most customerengaging POS

An all-in-one full service POS that helps centralize the management of your daily operations and deliver five-star service. Clover Station Duo is the smart and simple way to run your business securely. Tackle your daily traffic spikes without breaking a sweat. Station Duo is our fastest, most customer-engaging point-of-sale system, designed for speed, security and engagement.

# **Let Them Drive**

Station Duo comes with a smart terminal for your customers. That means they can confirm their orders and complete payment faster.

#### **Cut the Counter Clutter**

One central hub for power and processing. One screen for you, one for your customers. And, simple rates for all of your credit, debit and gift card payments.