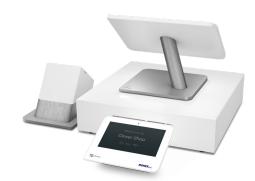

# Our Fastest, most customerengaging POS

An all-in-one full service POS that helps centralize the management of your daily operations and deliver five-star service. Clover Station Duo is the smart and simple way to run your business securely. Tackle your daily traffic spikes without breaking a sweat. Station Duo is our fastest, most customer-engaging point-of-sale system, designed for speed, security and engagement.

## Technical Specifications

- High-res displays for merchant and customer
- Integrated LTE for primary or fallback connectivity
- Our newest high-speed printer that's even faster